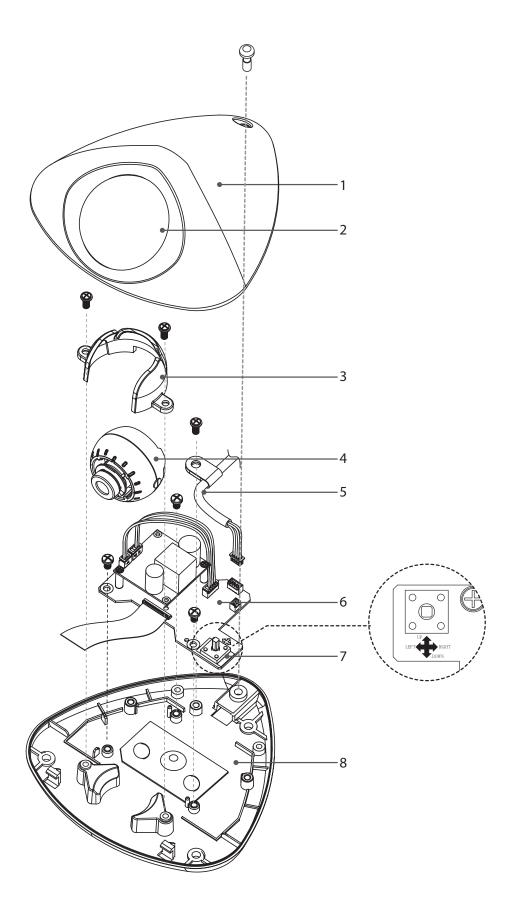

# 4. CAMERA COMPONENT DESCRIPTIONS

• Indoor Dome Type

| NO | PART NAME             |  |
|----|-----------------------|--|
| 1  | Top Case              |  |
| 2  | Lens Cover            |  |
| 3  | Camera Module Bracket |  |
| 4  | Camera Module Ass'y   |  |
| 5  | Cable                 |  |
| 6  | Main PCB              |  |
| 7  | OSD Controller        |  |
| 8  | Base                  |  |

# 4. CAMERA COMPONENT DESCRIPTIONS